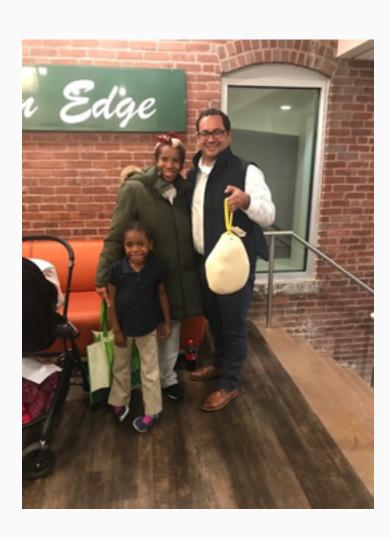

### Cheers to another successful Turkey Tuesday!

On Tuesday November 20th, Urban Edge held our annual Turkey Tuesday giving away 300 turkeys and 50 chickens to local residents. A special thanks to everyone who helped out and donated. Your generosity made it possible for families to have a special holiday!