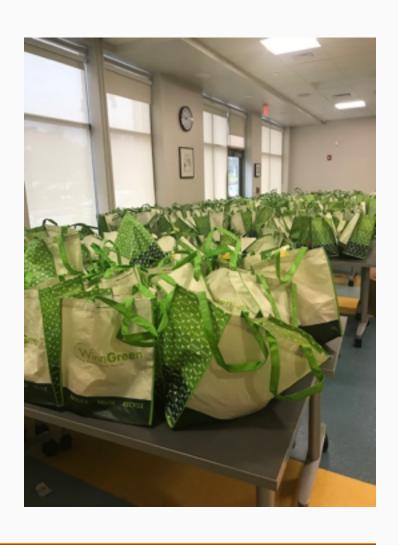

### Cheers to another successful Turkey Tuesday!

On Tuesday November 20th, Urban Edge held our annual Turkey Tuesday giving away 300 turkeys and 50 chickens to local residents. A special thanks to everyone who helped out and donated. Your generosity made it possible for families to have a special holiday!